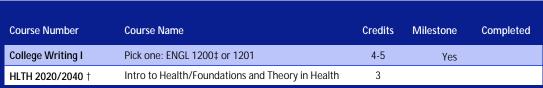

**Total Credits:** 

| Course Number      | Course Name                  | Credits | Milestone | Completed |
|--------------------|------------------------------|---------|-----------|-----------|
| College Writing II | Pick one: ENGL 1202 or 1203‡ | 2-3     | Yes       |           |
| HLTH 1050          | Stress Management            | 3       |           |           |
| HLTH 1070          | Nutrition                    | 3       |           |           |

Total Credits:

Total Credits: 6

| Course Number       | Course Name                   | Credits | Milestone | Completed |
|---------------------|-------------------------------|---------|-----------|-----------|
| HLTH 1030           | Personal and Community Health | 3       | Yes       |           |
| BHealth Care Ethics | 3